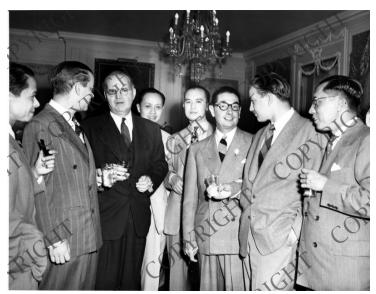

## **Emmet O'Neal with Filipino Men**

Accession Number 2013-3059

8x10 inches (21x26 cm) Black & White

Related Collection O'Neal, Emmet Papers

**Keywords** Ambassadors

People Pictured Elizalde, J. M. (Joaquin Miguel), 1896-1965 O'Neal, Emmet, 1887-1967

## **Description**

United States Ambassador to the Philippines Emmet O'Neal (third from left) with Philippine Ambassador to the United States J.M. Elizalde (third from right) and other unidentified men from the Philippines.