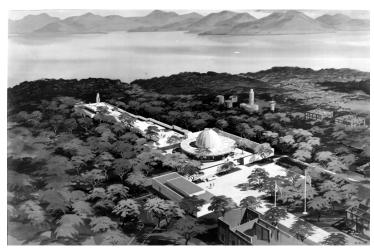

## Artist's Rendering of the Corregidor-Bataan Memorial

**Accession Number** 2013-3053

8x10 inches (21x26 cm) Black & White

Related Collection O'Neal, Emmet Papers

**Keywords** Drawing Memorials

Rights The Library is unaware of any copyright claims to this item; use at your own risk.

## **Description**

Artists rendering of the Corregidor-Bataan Memorial, later called the Pacific War Memorial. The design was created by Naramore, Bain, Brady & Johanson Architects & Engineers with Lawrence Halprin & Associates Landscape Architects.