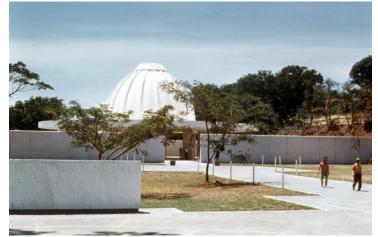

## Description

Entrance plaque at the Pacific War Memorial located on the island of Corregidor, Philippines. Date(s) ca. 1968

Accession Number 2013-3060

3.5x5 inches Color

Related Collection O'Neal, Emmet Papers