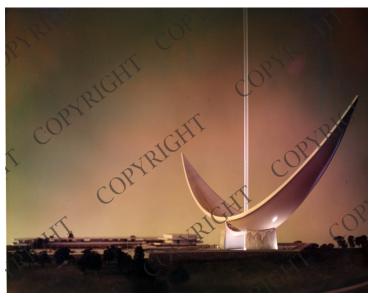

## Model of Proposed Corregidor-Bataan Memorial

Accession Number 2013-3045

8x10 inches (21x26 cm) Color

Related Collection O'Neal, Emmet Papers

explicit permission of the copyright holder.

Keywords Memorials

## **Description**

Photograph of a model showing a proposed design for the Corregidor-Bataan Memorial, later called the Pacific War Memorial. The model was created by Naramore, Bain, Brady & Johanson Architects, AIA. Date(s)