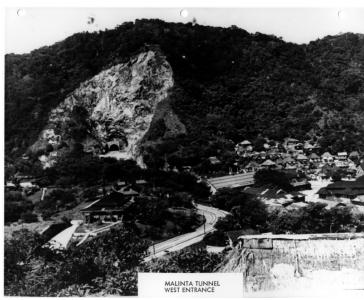

## Malinta Tunnel West Entrance on Corregidor Island

**Accession Number 2013-3035** 

8x10 inches (21x26 cm) Black & White

Related Collection O'Neal, Emmet Papers

**Keywords** Islands Roads Tunnels

HST Keywords Philippines, Corregidor

## **Description**

Malinta tunnel west entrance on the island of Corregidor, Philippines. The road leading to the tunnel can be seen in the foreground.