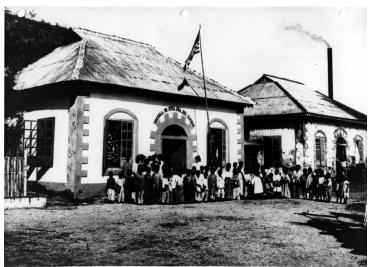

## School and Ice Plant on Corregidor Island

**Accession Number** 2013-3043

8x10 inches (21x26 cm) Black & White

Related Collection O'Neal, Emmet Papers

Keywords Buildings Islands Schools Students

HST Keywords Philippines, Corregidor

## Description

School building and ice plant on the island of Corregidor, Philippines. Students and adults are unidentified.

Date(s)

ca. 1941