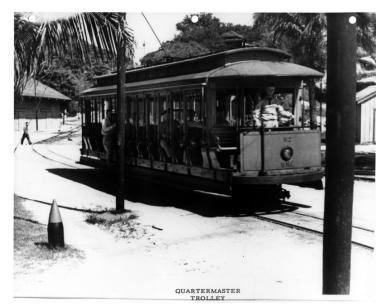

## Quartermaster Trolley on Corregidor Island

## Description

Quartermaster trolley on the island of Corregidor, Philippines. All people are unidentified.