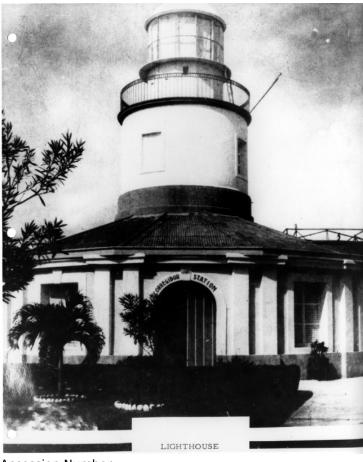

## **Lighthouse on Corregidor Island**

Accession Number 2013-3026

8x10 inches (21x26 cm) Black & White

Related Collection O'Neal, Emmet Papers

Keywords Islands Lighthouses

HST Keywords Philippines, Corregidor

## **Description**

Lighthouse on the island of Corregidor, Philippines. Date(s)

ca.

1941