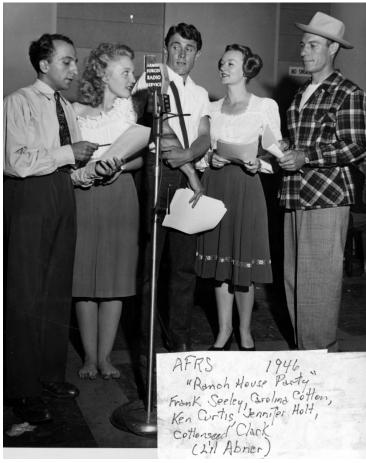

## Frank Seeley with Other Voice Talent in the Armed Forces Radio Service (AFRS) Recording Studio

## Description

From left to right, actor Frank Seeley, actress Carolina Cotton, actor Ken Curtis, actress Jennifer Holt, and singer Cottonseed Clark in the AFRS studio during a "Ranch House Party" radio program recording session. They are portraying characters from the comic strip "Li'l Abner."

**Date(s)** 1946

Accession Number 2013-2972

8x10 inches (21x26 cm) Black & White

Related Collection Seeley, Frank Papers

**Keywords** Actors Actresses Armed forces Singers Radio programs

**People Pictured** Curtis, Ken, 1916-1991 Seeley, Frank, 1917-2001 Clark, Cottonseed Cotton, Carolina, 1925-1997 Holt, Jennifer, 1920-1997