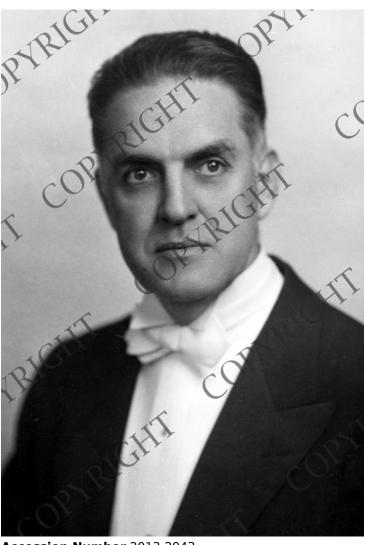

## Inaugural Gala Performer Robert H. Harmon

## **Description**

Director Robert Howe Harmon led the Singing Capital Chorus which performed at the Inaugural Gala held January 19, 1949.