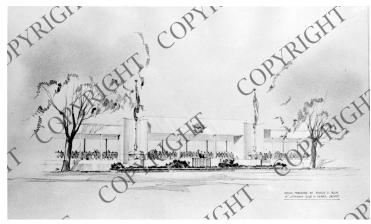

## **Description**

Design prepared by Branch D. Elam of Justement, Elam & Darby Architects for a potential inaugural event stand.

## Date(s)

ca. 1948

**Accession Number** 2013-2930

8x10 inches (21x26 cm) Black & White

**Related Collection** Records of the Presidential Inaugural Committees: Records of the 1949 Inaugural Committee (Record Group 274)