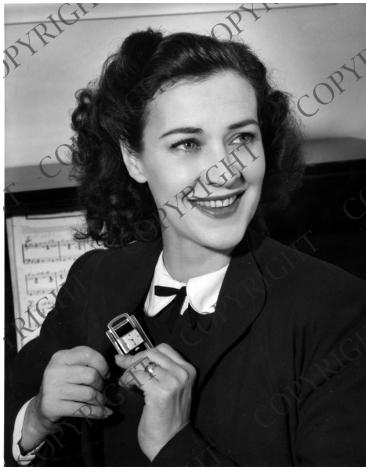

## Inaugural Gala Performer Jane Froman

## **Description**

Singer Jane Froman performed at the Inaugural Gala held January 19, 1949.

Date(s)

ca.

1948

**Accession Number 2013-2919** 

8x10 inches (21x26 cm) Black & White

**Related Collection** Records of the Presidential Inaugural Committees: Records of the 1949 Inaugural Committee (Record Group 274)