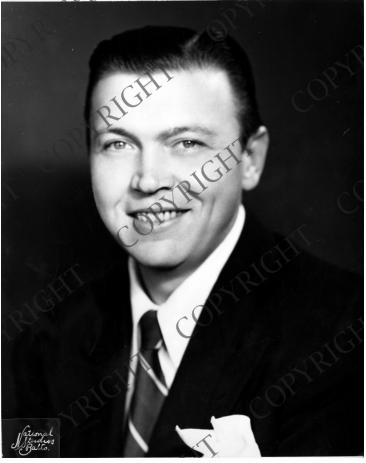

## Description

Singer Gene Archer performed at the Inaugural Gala held January 19, 1949.

Date(s) January 1949

Accession Number 2013-2886

8x10 inches (21x26 cm) Black & White

**Related Collection** <u>Records of the Presidential Inaugural Committees: Records of the 1949 Inaugural Committee</u> (Record Group 274)