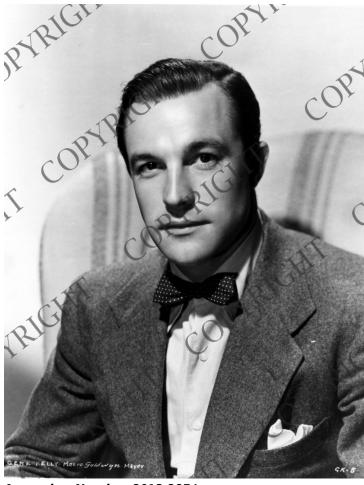

## **Inaugural Gala Performer Gene Kelly**

## **Description**

Dancer and actor Gene Kelly served as a Master of Ceremonies and performed at the Inaugural Gala held January 19, 1949. This photo is a still from the MGM motion picture "Living in a Big Way."