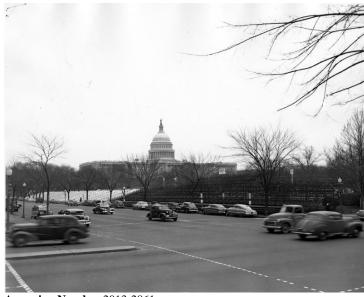

## Grandstands No. 27 and 28 on the Inaugural Parade Route

## **Description**

View of a section of the inaugural parade route. Grandstands No. 27 and 28, near the United States Capitol Building are featured. Numerous cars are parked along the sidewalk and are moving down the street.