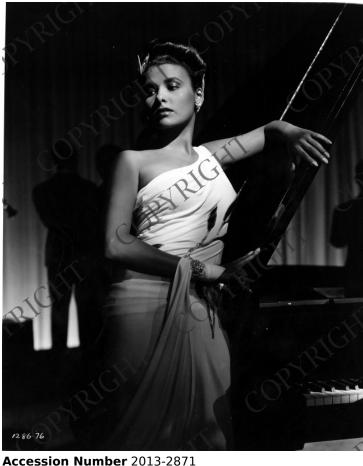

## Inaugural Gala Performer Lena Horne

## **Description**

Singer and actress Lena Horne performed the song "Stormy Weather" at the Inaugural Gala held January 19, 1949. This photo is a production still from the MGM movie "Swing Fever."

Date(s)