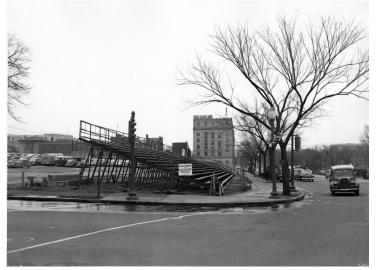

## Grandstand No. 25 on the Inaugural Parade Route

## Description

View of a section of the inaugural parade route. Grandstand No. 25 is featured. Date(s) January 1949

Accession Number 2013-2859

8x10 inches (21x26 cm) Black & White

Related Collection <u>Records of the Presidential Inaugural Committees: Records of the 1949 Inaugural Committee</u> (Record Group 274)