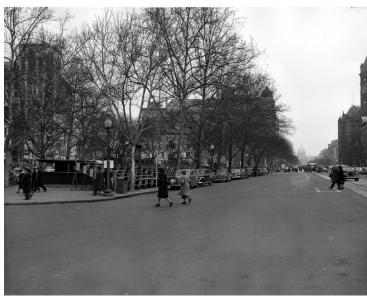

## Grandstand No. 13 on the Inaugural Parade Route

## Description

View of a section of the inaugural parade route. Grandstand No. 13 is featured. The dome of the United States Capitol Building can be seen in the distance at the end of the street. Cars can also be seen lined up along the side of the street.