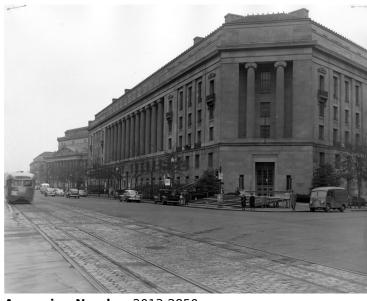

## Grandstand No. 17 on the Inaugural Parade Route

## **Description**

View of a section of the inaugural parade route. Grandstand No. 17 is featured, located outside the Department of Justice building. Cars can be seen along the street.