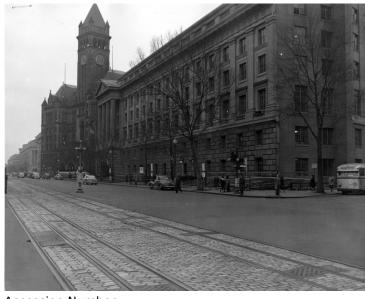

## Grandstand No. 15 on the Inaugural **Parade Route**

## **Accession Number**

2013-2848

**Description** 

View of a section of the inaugural parade route. Grandstand No. 15 is featured. Date(s)

January 1949

8x10 inches (21x26 cm) Black & White

Related Collection Records of the Presidential Inaugural Committees: Records of the 1949 Inaugural Committee (Record Group 274)