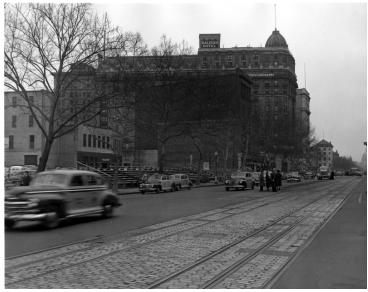

## Grandstand No. 14 on the Inaugural Parade Route

## **Description**

View of a section of the inaugural parade route. Grandstand No. 14 is featured. Cars and taxis are moving down the street. The Raleigh Hotel can be seen on the left side of the street.