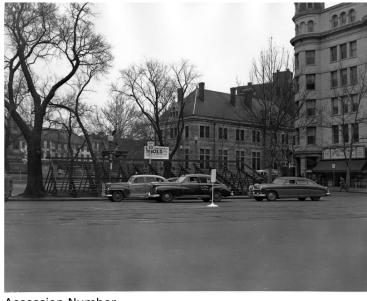

## Grandstand No. 20 on the Inaugural **Parade Route**

## **Description**

View of a section of the inaugural parade route. Grandstand No. 20 is featured. Taxis and a car can be seen along the street.

Date(s)

January 1949

8x10 inches (21x26 cm) Black & White

Related Collection Records of the Presidential Inaugural Committees: Records of the 1949 Inaugural Committee (Record Group 274)