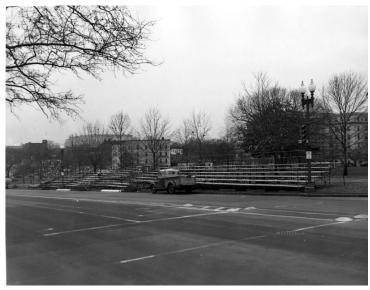

## **Description**

Grandstands located at Constitution Avenue and Delaware Avenue for the Inaugural Parade.

Date(s) January 1949

**Accession Number** 2013-2832

8x10 inches (21x26 cm) Black & White

**Related Collection** Records of the Presidential Inaugural Committees: Records of the 1949 Inaugural Committee (Record Group 274)