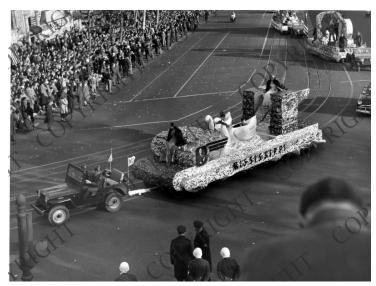

## Mississippi Inaugural Parade Float

## **Description**

Inaugural parade float representing Mississippi, featuring swans and two young women in formal gowns.

Date(s) January 20, 1949

**Accession Number 2013-2783** 

7x9 inches Black & White

**Related Collection** Records of the Presidential Inaugural Committees: Records of the 1949 Inaugural Committee (Record Group 274)