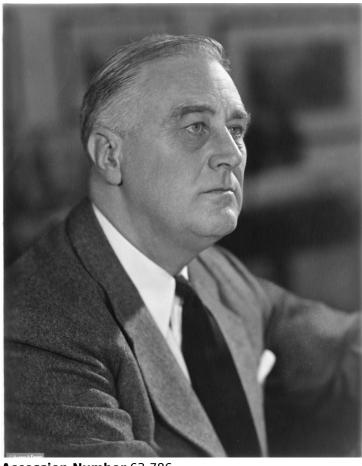

## **Portrait of President Roosevelt**

## Description

Portrait of President Franklin D. Roosevelt.

Date(s)

ca.

1940

**Accession Number** 63-786

8x10 inches (21x26 cm) Black & White

Related Collection McGrath, J. Howard Papers

**Keywords** Portraits Presidents

People Pictured Roosevelt, Franklin D. (Franklin Delano), 1882-1945

Rights The Library is unaware of any copyright claims to this item; use at your own risk.

Note: If you use this image, rights assessment and attribution are your responsibility.