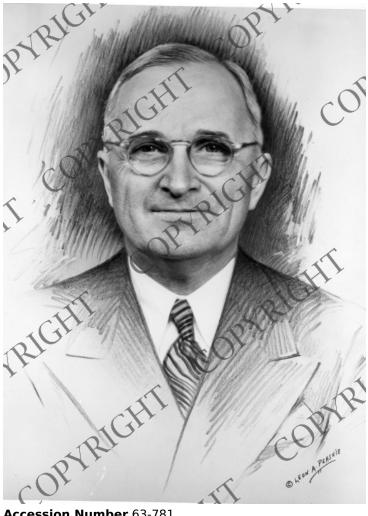

## **Drawing of President Truman**

## Description

Photoetching of Harry S. Truman created by Leon A.

## Date(s)

ca. 1949

**Accession Number** 63-781

8x10 inches (21x26 cm) Black & White

Related Collection McGrath, J. Howard Papers

**Keywords** Portraits Presidents

HST Keywords Truman - Portraits - General File - Etching, Steelcut, Pen drawings

People Pictured Truman, Harry S., 1884-1972

Rights Copyrighted - This item is copyrighted and cannot be published, reproduced, or otherwise used without the explicit permission of the copyright holder.