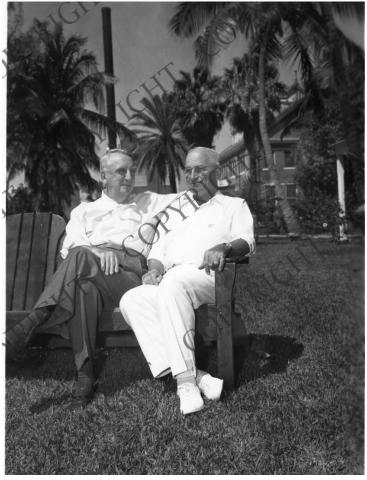

## Truman with Chief Justice Vinson at Key West

## **Description**

President Harry S. Truman (right) with Chief Justice Fred Vinson (left) on the lawn of the Little White House in Key West, Florida, while Truman was on vacation.