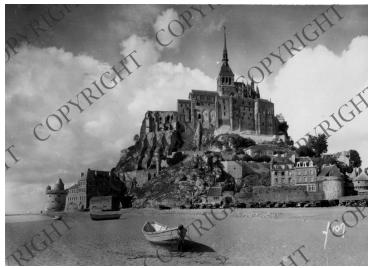

## Description

A postcard of Mont Saint-Michel (Manche), France.

Date(s)

ca. 1945

Accession Number 63-723-09

5.75x4 inches Black & White

Related Collection Redding, John M. Papers

Keywords Church buildings Islands Monasteries