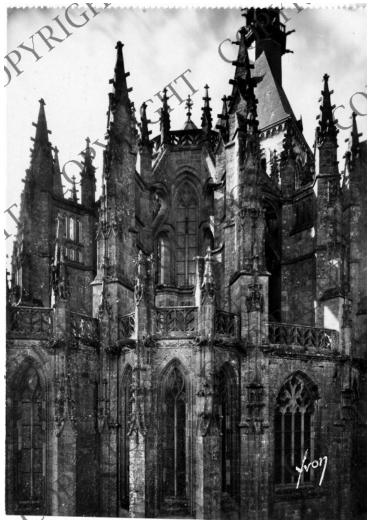

## Description

A postcard of Mont Saint-Michel (Manche), France. Closer details of architectural design.