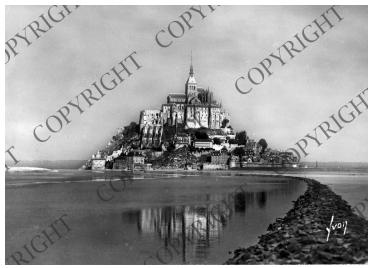

## Description

A postcard of Mont Saint-Michel (Manche), France.

Date(s)

ca. 1945

Accession Number 63-723-02

5.75x4 inches Black & White

Related Collection Redding, John M. Papers

Keywords Church buildings Islands Monasteries