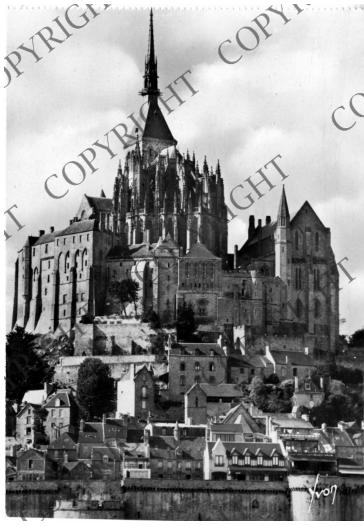

## Postcard, Mont St. Michel

**Description** 

A postcard of Mont Saint-Michel (Manche), France.

Date(s)

ca.

1945

Accession Number 63-723-04

4x5.75 inches Black & White