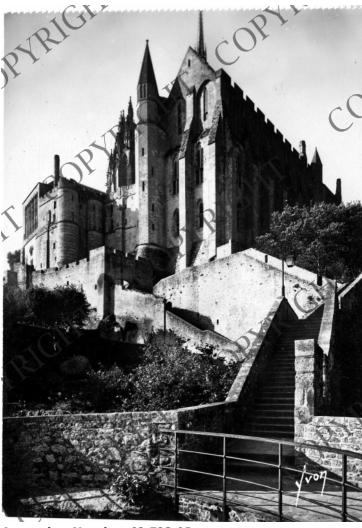

## Postcard, Mont St. Michel

**Description** 

A postcard of Mont Saint-Michel (Manche), France.

Date(s)

ca.

1945

Accession Number 63-723-05

4x5.75 inches Black & White