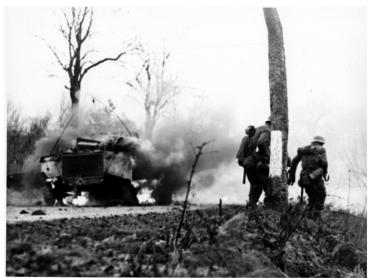

## **Description**

A burning vehicle blocking their path, two German soldiers make their way alongside a road near Poteau, Belgium. From a group of captured German photographs.