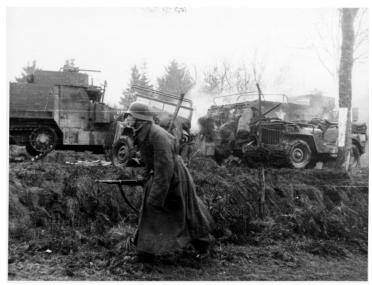

## Description

An unidentified German grenadiere makes his way along a cluttered road outside of Poteau, Belgium. American jeeps and other vehicles are in the road. From a group of captured German photographs.