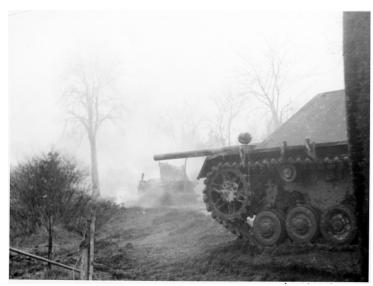

## **Description**

A German tank makes its way off road outside of Poteau, Belgium. From a group of captured German photographs.