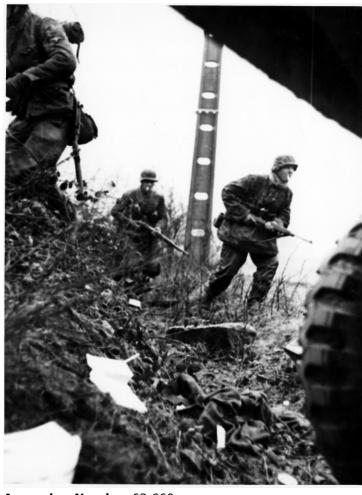

## **Description**

A German patrol making its way around an American vehicle near Poteau, Belgium. All are unidentified. From a group of captured German photographs.

Date(s)

ca. 1944

**Accession Number** 63-660