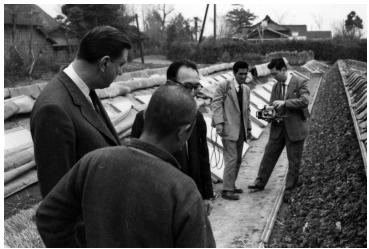

## Description

Group of unidentified men at a strawberry farm near Atsugi, Japan. The tall man on the left is Under Secretary of Commerce Franklin D. Roosevelt, Jr.

**Date(s)** ca. March 1963

Accession Number 2014-946

3.9x2.8 inches Black & White

Related Collection Gardiner, Arthur Z. Papers

Keywords Cabinet officers Farms

People Pictured Roosevelt, Franklin D. (Franklin Delano), 1914-1988

**Rights** Public Domain - This item is in the public domain and can be used freely without further permission.