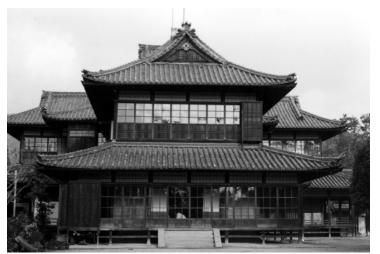

## Description

View of a building at Todai-ji Temple, Nara Park in Nara, Japan.

Date(s) March 17, 1963

Accession Number 2014-926

3.85x2.85 inches Black & White

Related Collection Gardiner, Arthur Z. Papers

Keywords Temples, Buddhist World heritage areas

**Rights** Public Domain - This item is in the public domain and can be used freely without further permission.