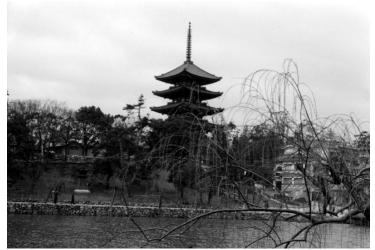

## Description

View of Sarusawa-no-ike Pond in Nara, Japan with the five-story pagoda of Kofukuji temple in the background.

**Date(s)** March 17, 1963

Accession Number 2014-920

3.75x2.75 inches Black & White