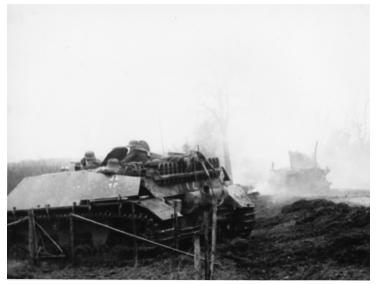

## Description

A German armored vehicle carrying unidentified soldiers makes its way off road. Possibly near Poteau, Belgium. From a group of captured German photographs.

Date(s)

ca. 1944

Accession Number 63-628