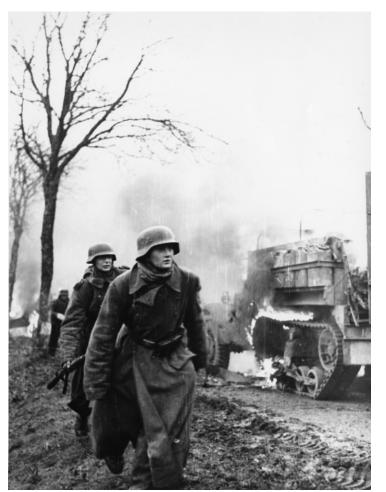

## Description

A few German soldiers make their way along a road cluttered with abandoned American tanks and other vehicles. Near Poteau, Belgium. All are unidentified. From a group of captured German photographs.