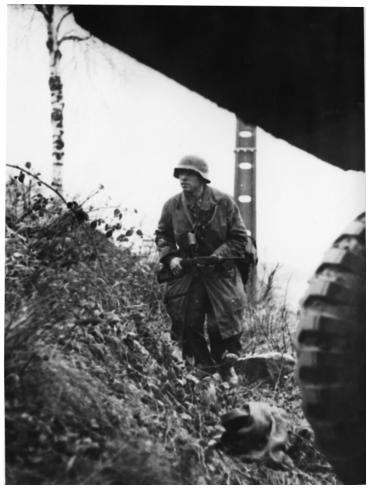

## Description

Lone unidentified German soldier somewhere near Poteau, Belgium. From a series of captured German photographs.

Date(s)

ca. 1944

Accession Number 63-599

8x10 inches (21x26 cm) Black & White

Related Collection Redding, John M. Papers