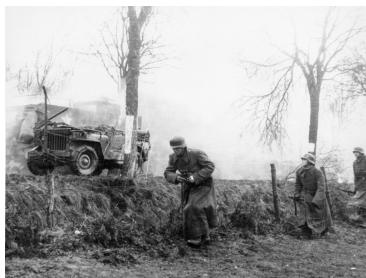

## **German Soldiers Going Along a Road**

## **Description**

Unidentified German Grenadiere maneuvering along a roadside outside of Poteau, Belgium, with military vehicles on the road. From a group of captured German photographs.

## Date(s)

ca. 1944