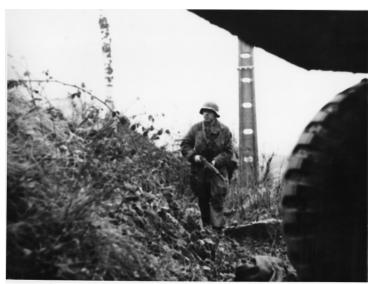

## Description

A lone unidentified German soldier somewhere near Poteau, Belgium. From a series of captured German photographs.

Date(s)

1944