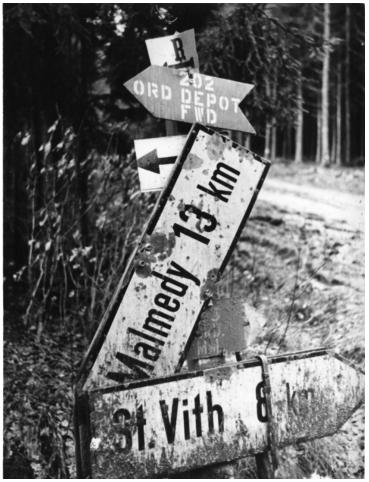

## Description

A broken sign post at the Kaiserbaracke, Belgium crossroads. From a group of captured German photographs. Date(s) ca. 1944

Accession Number 63-607

8x10 inches (21x26 cm) Black & White

Related Collection Redding, John M. Papers