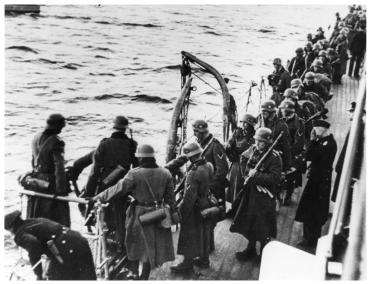

## **Description**

The German armed forces arrive in Drontheim, Norway by ship. All are unidentified. From a series of captured German photographs.

Date(s)

April 8, 1940