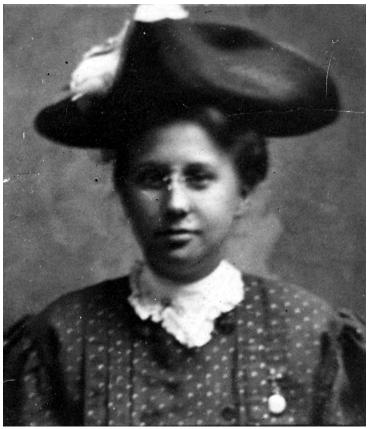

## Description

Photo booth snapshot of Bess Wallace as a young woman, wearing a tricorn hat and glasses. From: Truman Home.

## Date(s)

ca. 1900

Accession Number 82-97-02

1.1x1 inches Black & White

Keywords Hats Portraits Women

HST Keywords Truman - Bess - Childhood - Youth; Truman - Bess - Portraits

People Pictured Truman, Bess Wallace, 1885-1982