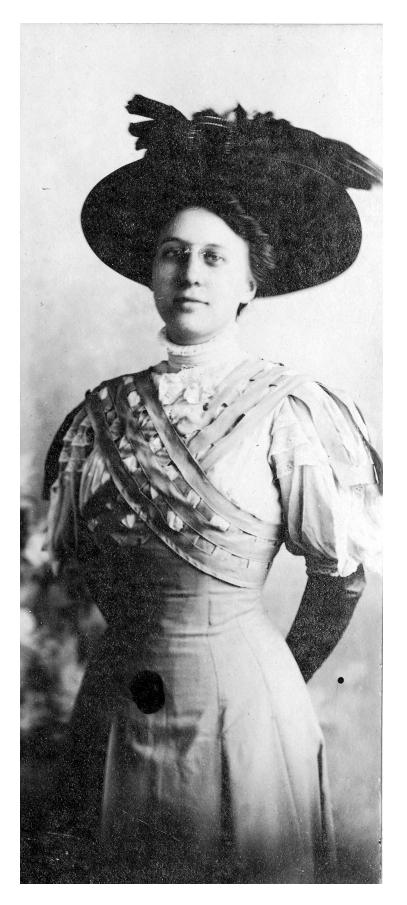

## Description

Almost full-length portrait of Bess Wallace, wearing a large picture hat and glasses. Photo is mounted on a card, with autograph on the card: "Most Sincerely, Bessie '08." From: Truman Home.

## Date(s)

1908

4x1.7 inches Black & White

Keywords Hats Portraits Women

HST Keywords Truman - Bess - Childhood - Youth; Truman - Bess - Portraits

People Pictured Truman, Bess Wallace, 1885-1982

**Rights** Public Domain - This item is in the public domain and can be used freely without further permission.