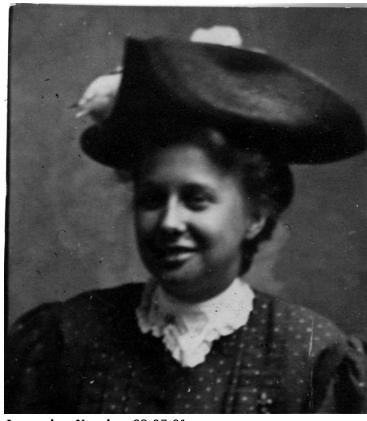

## **Description**

Photo booth snapshot of Bess Wallace as a young woman, wearing a tricorn hat. From: Truman Home.

Date(s)

ca. 1900

**Accession Number** 82-97-01

1.1x1 inches Black & White

Keywords Hats Portraits Women

HST Keywords Truman - Bess - Childhood - Youth; Truman - Bess - Portraits

People Pictured Truman, Bess Wallace, 1885-1982

Rights Public Domain - This item is in the public domain and can be used freely without further permission.