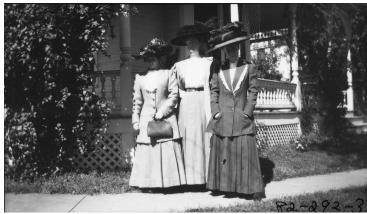

## **Bess Wallace with Two Unidentified Ladies**

**Accession Number** 82-292-03

4.375x 2.5 inches Black & White

Keywords Hats Women

HST Keywords Missouri - Cities - Independence - Truman Home; Truman - Bess - Childhood - Youth; Truman - Homes - Independence

## Description

Bess Wallace (left) posing with two unidentified ladies outside the home of her grandparents at 219 North Delaware Street, Independence, Missouri. The women are wearing long skirted suits and picture hats. From: Truman Home, from original negatives.

Date(s)

ca. 1908